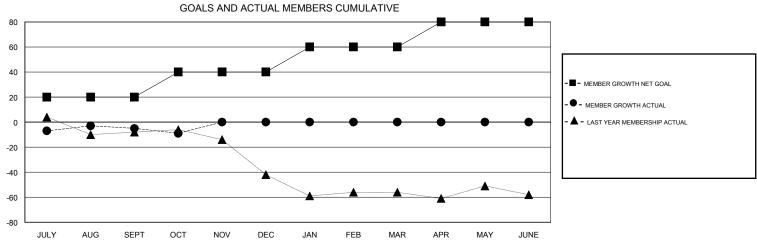

## District 26 M7

| GMT:                  |               | L         | OCATION MISSOURI | _                     |                           |                         | GMT CA                                             |  |
|-----------------------|---------------|-----------|------------------|-----------------------|---------------------------|-------------------------|----------------------------------------------------|--|
| Clubs                 |               |           |                  | Members               |                           |                         |                                                    |  |
| RESULTS FOR 2019-2020 |               |           |                  | RESULTS FOR 2019-2020 |                           |                         |                                                    |  |
| QUARTER               | NEW CLUB GOAL | NEW CLUBS | DROPPED CLUBS    | QUARTER               | MEMBER GROWTH NET<br>GOAL | MEMBER GROWTH<br>ACTUAL | DROPPED<br>MEMBERS ACTUAL<br>(including transfers) |  |
| JULY/AUG/SEPT         | 0             | 0         | 0                | JULY/AUG/SEPT         | 20                        | 25                      | 28                                                 |  |
| OCT/NOV/DEC           | 0             | 0         | 0                | OCT/NOV/DEC           | 20                        | 3                       | 7                                                  |  |
| JAN/FEB/MAR           | 0             | 0         | 0                | JAN/FEB/MAR           | 20                        | 0                       | 0                                                  |  |
| APR/MAY/JUNE          | 0             | 0         | 0                | APR/MAY/JUNE          | 20                        | 0                       | 0                                                  |  |